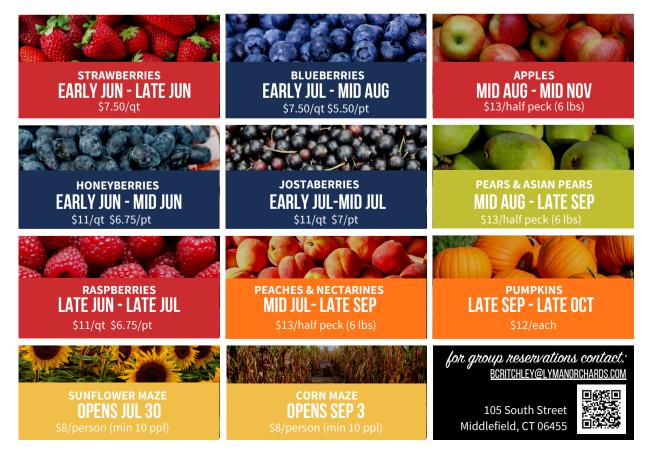

It's on this land that we invite you to enjoy being a farmer for a morning or afternoon and pick nearly 100 varieties of fruits from mid-June until the end of October including **Honeyberries**, **Strawberries**, **Raspberries**. **Blueberries**, **Jostaberries**, **Peaches**, **Nectarines**, **Apples**, **Pears**, **Asian Pears**, and **Pumpkins**. It's no wonder why we've been chosen as **CT Magazine's Best Pick-Your-Own Farm in Connecticut**!