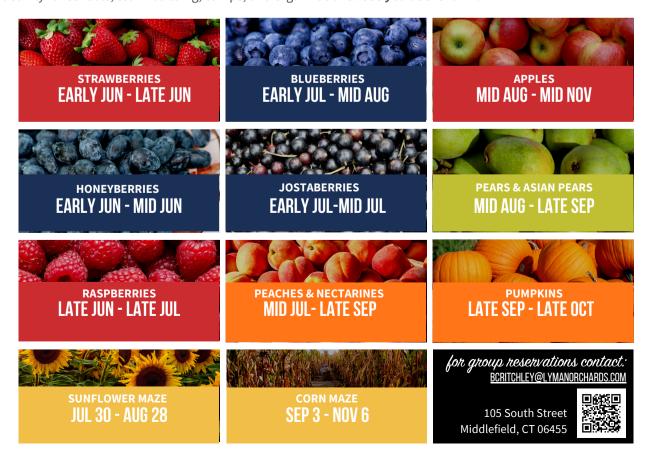

It's on this land that we invite you to enjoy being a farmer for a morning or afternoon and pick nearly 100 varieties of fruits from mid-June until the end of October including Honeyberries, Strawberries, Raspberries. Blueberries, Jostaberries, Peaches, Nectarines, Apples, Pears, Asian Pears, and Pumpkins. It's no wonder why we've been chosen as CT Magazine's Best Pick-Your-Own Farm in Connecticut!